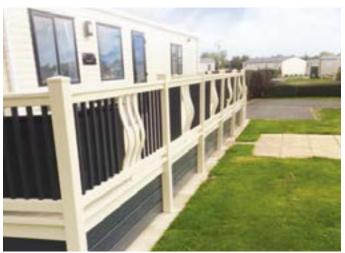

## Handrails

Balustrade and profiles are manufactured using high grade PVCu that offers a class 1 fire rating. As with all our PVCu products, the problems associated with traditional wooden alternatives are removed, leaving the customer with a virtually maintenance free product that is both durable and aesthetically pleasing.

### Floating Glass in Clamps

Glass is available in clear, grey tint, bronze and blue. Clamps can be colour matched or stainless steel. Our rail heights are British Standard 900mm from flooring.

White

Beige Cream