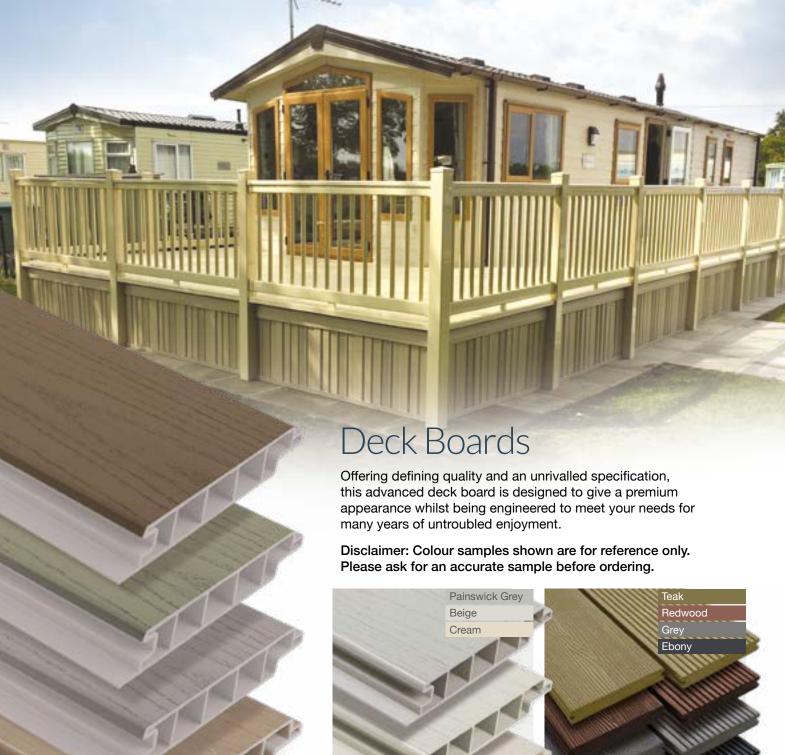

### **Premium EXCEL Polymer Deck Board**

A 100% polymer board produced with an advanced engineering grade thermoplastic cap layer giving exceptional weatherability. This board combines multi colour processing technology and a dual wood grain pattern giving excellent slip resistance and an unparalleled natural appearance.

### **Premium ECO Polymer Deck Board**

A 100% polymer board with double credentials, incorporating higher levels of recycled material and a more efficient high grade cap layer, this board provides excellent weatherability and slip resistance whilst having a greener recycled element.

### **Composite Deck Board**

Dual sided, durable solid board decking with a traditional deep woodgrain effect finish on one side and a low risk of slip with a grooved surface on the other side. Quick and easy installation with either our hidden clip system or traditional face fix option using our colour matching screws.

Painswick Grey

Golden Oak

Rustic Oak

Dark Green

Grey