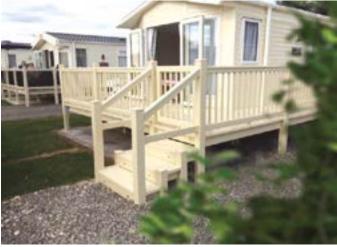

# Garden Decks

Decking can be a really good alternative to a grass or slabbed area in your garden. Timber decking has become increasingly popular but needs annual maintenance. With a Hallmark Sundecks Composite or uPVC garden deck you can benefit from a decked area of your garden that is maintenance free.

### **FEATURES:**

- uPVC or Composite Deck Boards
- 10 Limited Warranty
- Zero Maintenance
- Available in a variety of styles and colours