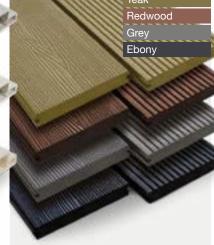

Nevada Plug & Play Hot Tub

Milano Hot Tub

Skirting

Zinc plated 2-way welded corner bracket

Zinc plated 3-way welded corner bracket

Galvanised Steel Sub frame

Composite Decking

Choose from a timber or steel subframe.

Painswick Grey

Golden Oak

Rustic Oak

Dark Green

Grey