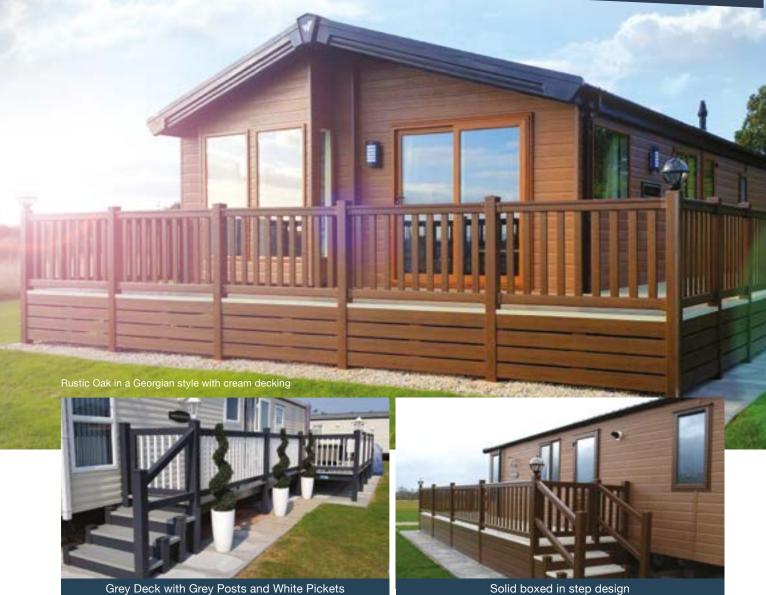

## Picket **Options**

The range incorporates a variety of handrail and picket style options to suit every customers design ideas.

### Floating Glass in Clamps

Glass is available in clear, grey tint, bronze and blue. Clamps can be colour matched or stainless steel. Our rail heights are British Standard 900mm from flooring.

White

Beige Cream

Painswick Grey

Golden Oak

Rustic Oak

Dark Green

Grey