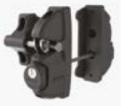

LED Light

Black or White Coach Light

Black or White Globe Light

Ball Light

Gates

Locking Latch with key

Self-closing hinges

Bespoke step design