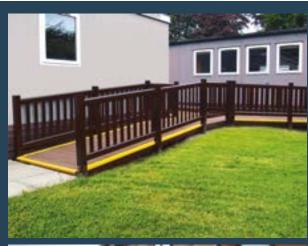

## Assist Ramps

We have a specialist team which deals with ramps for the disabled. Hallmark is an accredited supplier to councils. Our dedicated, experienced team will guide you through the process of choosing your slip-resistant assist ramp.

## The Perfect Solution

- Easy access for the disabled
- Fully fitted
- Easy maintenance
- Slip resistant
- Fully compatible with all major motor scooters and wheelchairs
- Various styles available
- For houses and caravans

Our assist ramps can be produced in any of our available colours to complement your decking

WHY NOT SPREAD THE COST OF YOUR INSTALLATION Finance Available. Enquire for details.

improveasy