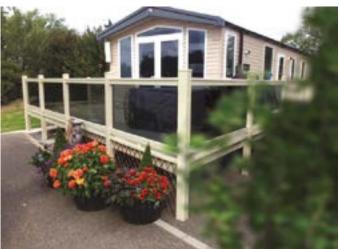

### Floating Glass in Clamps

Glass is available in clear, grey tint, bronze and blue. Clamps can be colour matched or stainless steel. Our rail heights are British Standard 900mm from flooring.

White

Beige Cream