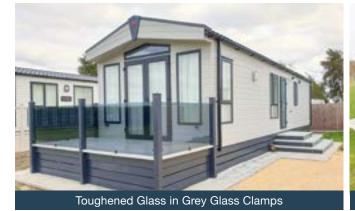

### Floating Glass in Clamps

Glass is available in clear, grey tint, bronze and blue. Clamps can be colour matched or stainless steel. Our rail heights are British Standard 900mm from flooring.

White

Beige Cream