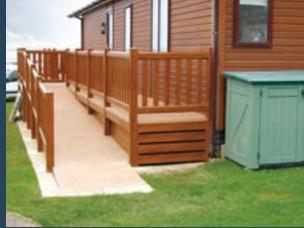

## Assist Ramps

We have a specialist team which deals with ramps for the disabled. Hallmark is an accredited supplier to councils. Our dedicated, experienced team will guide you through the process of choosing your slip-resistant assist ramp.

## The Perfect Solution

- Easy access for the disabled
- Fully fitted
- Easy maintenance
- Slip resistant
- Fully compatible with all major motor scooters and wheelchairs
- Various styles available
- For houses and caravans

Our assist ramps can be produced in any of our available colours to complement your decking

WHY NOT SPREAD THE COST OF YOUR INSTALLATION Finance Available. Enquire for details.

improveasy