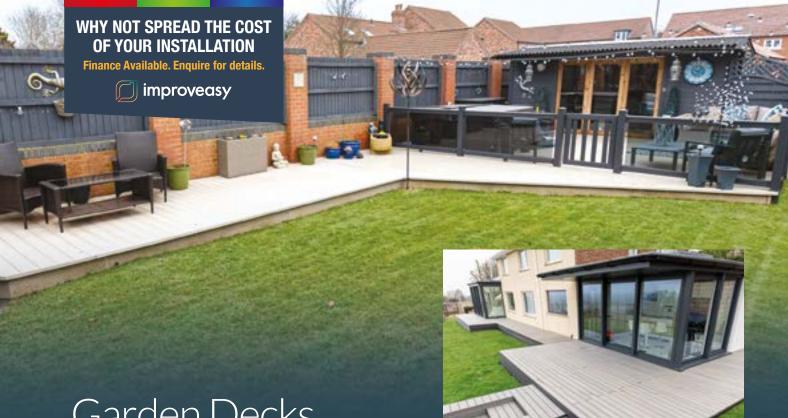

# Garden Decks

Decking can be a really good alternative to a grass or slabbed area in your garden. Timber decking has become increasingly popular but needs annual maintenance. With a Hallmark Sundecks Composite or uPVC garden deck you can benefit from a decked area of your garden that is maintenance free.

Decking isn't just a place for relaxation and to entertain guests it can also add value and curb appeal to your home.

### **FEATURES:**

- uPVC or Composite Deck Boards
- 10 Limited Warranty
- Zero Maintenance
- Available in a variety of styles and colours