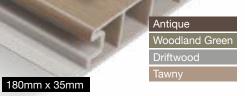

### 146mm x 23mm

### **Composite Deck Board**

Dual sided, durable solid board decking with a traditional deep woodgrain effect finish on one side and a low risk of slip with a grooved surface on the other side. Quick and easy installation with either our hidden clip system or traditional face fix option using our colour matching screws.