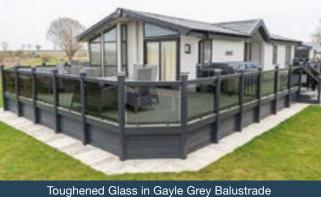

### Floating Glass in Clamps

Glass is available in clear, grey tint, bronze and blue. Clamps can be colour matched or stainless steel. Our rail heights are British Standard 900mm from flooring.

White

Beige Cream