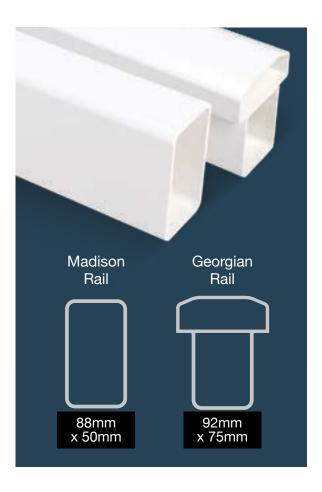

## Handrails

Balustrade and profiles are manufactured using high grade PVCu that offers a class 1 fire rating. As with all our PVCu products, the problems associated with traditional wooden alternatives are removed, leaving the customer with a virtually maintenance free product that is both durable and aesthetically pleasing.

## Handrail Reinforcement

Hallmark handrails are available with a galvanised steel reinforcement option which allows for increased rail spans, improved strength and reduces the possibility of deformation.

## Picket **Options**

The range incorporates a variety of handrail and picket style options to suit every customers design ideas.