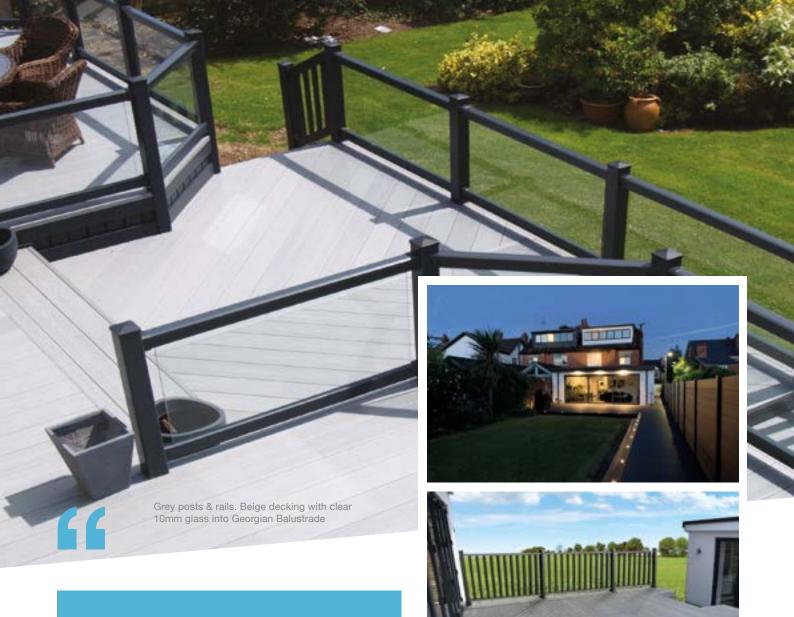

### Floating Glass in Clamps

Glass is available in clear, grey tint, bronze and blue. Clamps can be colour matched or stainless steel. Our rail heights are British Standard 900mm from flooring.

White

Beige Cream